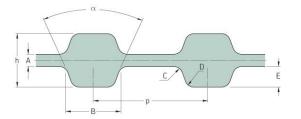

## PHG D-1130-H-300

| No. of teeth      | 452    |
|-------------------|--------|
| Pitch length (in) | 113    |
| Pitch length (mm) | 2870.2 |
| h = Height (mm)   | 5.95   |
| h = Height (in)   | 0.23   |
| Width (mm)        | 76.2   |
| Width (in)        | 3      |
| Sleeve (Y/N)      | N      |
|                   |        |