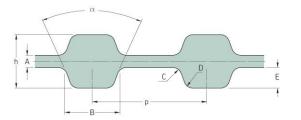

## PHG D-1200-H-S1800

| No. of teeth      | 480   |
|-------------------|-------|
| Pitch length (in) | 120   |
| Pitch length (mm) | 3048  |
| h = Height (mm)   | 5.95  |
| h = Height (in)   | 0.23  |
| Width (mm)        | 457.2 |
| Width (in)        | 18    |
| Sleeve (Y/N)      | Y     |
|                   |       |