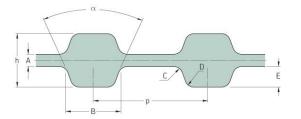

## PHG D-1250-H-100

| No. of teeth      | 500  |
|-------------------|------|
| Pitch length (in) | 125  |
| Pitch length (mm) | 3175 |
| h = Height (mm)   | 5.95 |
| h = Height (in)   | 0.23 |
| Width (mm)        | 25.4 |
| Width (in)        | 1    |
| Sleeve (Y/N)      | Ν    |
|                   |      |