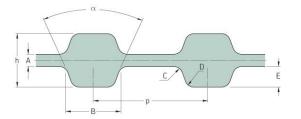

Belts Timing D-H

## PHG D-2200-H-200



| No. of teeth      | 880  |
|-------------------|------|
| Pitch length (in) | 220  |
| Pitch length (mm) | 5588 |
| h = Height (mm)   | 5.95 |
| h = Height (in)   | 0.23 |
| Width (mm)        | 50.8 |
| Width (in)        | 2    |
| Sleeve (Y/N)      | N    |
|                   |      |

 ® SKF is a registered trademark of the SKF Group
© SKF Group 2012
The contents of this publication are the copyright of the publisher and may not be reproduced (even extracts) unless prior written permission is granted. Every care has been taken to ensure the accuracy of the information contained in this publication but no liability can be accepted for any loss or damage whether direct, indirect or consequential arising out of the use of the information contained herein.