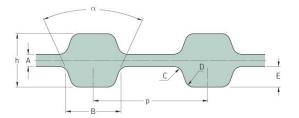

## PHG D-390-H-075

| No. of teeth      | 156   |
|-------------------|-------|
| Pitch length (in) | 39    |
| Pitch length (mm) | 990.6 |
| h = Height (mm)   | 5.95  |
| h = Height (in)   | 0.23  |
| Width (mm)        | 19.05 |
| Width (in)        | 0.75  |
| Sleeve (Y/N)      | N     |
|                   |       |