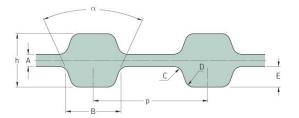

## PHG D-850-H-075

| No. of teeth      | 340   |
|-------------------|-------|
| Pitch length (in) | 85    |
| Pitch length (mm) | 2159  |
| h = Height (mm)   | 5.95  |
| h = Height (in)   | 0.23  |
| Width (mm)        | 19.05 |
| Width (in)        | 0.75  |
| Sleeve (Y/N)      | N     |
|                   |       |