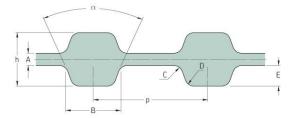

## PHG D-390-L-100

| No. of teeth      | 104   |
|-------------------|-------|
| Pitch length (in) | 39    |
| Pitch length (mm) | 990.6 |
| h = Height (mm)   | 4.57  |
| h = Height (in)   | 0.18  |
| Width (mm)        | 25.4  |
| Width (in)        | 1     |
| Sleeve (Y/N)      | N     |
|                   |       |