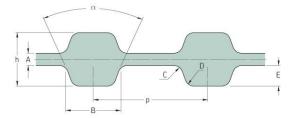

## PHG D-420-L-100

| No. of teeth      | 112    |
|-------------------|--------|
| Pitch length (in) | 42     |
| Pitch length (mm) | 1066.8 |
| h = Height (mm)   | 4.57   |
| h = Height (in)   | 0.18   |
| Width (mm)        | 25.4   |
| Width (in)        | 1      |
| Sleeve (Y/N)      | Ν      |
|                   |        |