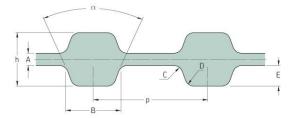

## PHG D-480-L-100

| No. of teeth      | 128    |
|-------------------|--------|
| Pitch length (in) | 48     |
| Pitch length (mm) | 1219.2 |
| h = Height (mm)   | 4.57   |
| h = Height (in)   | 0.18   |
| Width (mm)        | 25.4   |
| Width (in)        | 1      |
| Sleeve (Y/N)      | N      |
|                   |        |