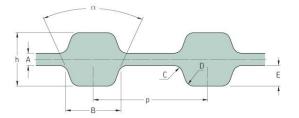

## PHG D-540-L-100

| No. of teeth      | 144    |
|-------------------|--------|
| Pitch length (in) | 54     |
| Pitch length (mm) | 1371.6 |
| h = Height (mm)   | 4.57   |
| h = Height (in)   | 0.18   |
| Width (mm)        | 25.4   |
| Width (in)        | 1      |
| Sleeve (Y/N)      | N      |
|                   |        |