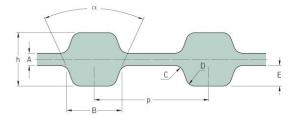

## PHG D-570-L-075

| No. of teeth      | 152    |
|-------------------|--------|
| Pitch length (in) | 57     |
| Pitch length (mm) | 1447.8 |
| h = Height (mm)   | 4.57   |
| h = Height (in)   | 0.18   |
| Width (mm)        | 19.05  |
| Width (in)        | 0.75   |
| Sleeve (Y/N)      | N      |
|                   |        |