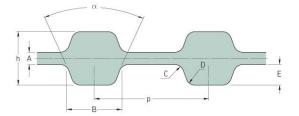

## PHG D-322-L-075

| No. of teeth      | 86     |
|-------------------|--------|
| Pitch length (in) | 32.25  |
| Pitch length (mm) | 819.15 |
| h = Height (mm)   | 4.57   |
| h = Height (in)   | 0.18   |
| Width (mm)        | 19.05  |
| Width (in)        | 0.75   |
| Sleeve (Y/N)      | N      |