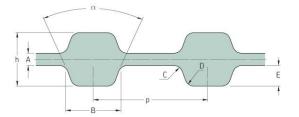

## PHG D-240-L-050

| No. of teeth      | 64    |
|-------------------|-------|
| Pitch length (in) | 24    |
| Pitch length (mm) | 609.6 |
| h = Height (mm)   | 4.57  |
| h = Height (in)   | 0.18  |
| Width (mm)        | 12.7  |
| Width (in)        | 0.5   |
| Sleeve (Y/N)      | N     |
|                   |       |