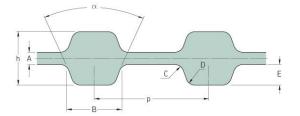

## PHG D-322-L-050

| No. of teeth      | 86     |
|-------------------|--------|
| Pitch length (in) | 32.25  |
| Pitch length (mm) | 819.15 |
| h = Height (mm)   | 4.57   |
| h = Height (in)   | 0.18   |
| Width (mm)        | 12.7   |
| Width (in)        | 0.5    |
| Sleeve (Y/N)      | N      |