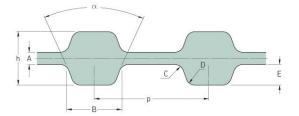

## PHG D-98-L-075

| No. of teeth      | 53     |
|-------------------|--------|
| Pitch length (in) | 9.8    |
| Pitch length (mm) | 248.92 |
| h = Height (mm)   | 4.57   |
| h = Height (in)   | 0.18   |
| Width (mm)        | 19.05  |
| Width (in)        | 0.75   |
| Sleeve (Y/N)      | N      |
|                   |        |