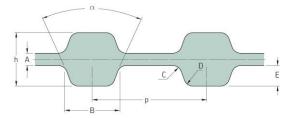

## PHG D-442-L-S750

| No. of teeth      | 118     |
|-------------------|---------|
| Pitch length (in) | 44.25   |
| Pitch length (mm) | 1123.95 |
| h = Height (mm)   | 4.57    |
| h = Height (in)   | 0.18    |
| Width (mm)        | 190.5   |
| Width (in)        | 7.5     |
| Sleeve (Y/N)      | Y       |
|                   |         |