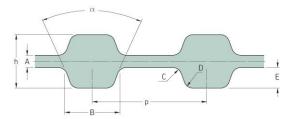

## PHG D-1406-L-S1800

| No. of teeth      | 759     |
|-------------------|---------|
| Pitch length (in) | 140.6   |
| Pitch length (mm) | 3571.24 |
| h = Height (mm)   | 4.57    |
| h = Height (in)   | 0.18    |
| Width (mm)        | 457.2   |
| Width (in)        | 18      |
| Sleeve (Y/N)      | Y       |
|                   |         |