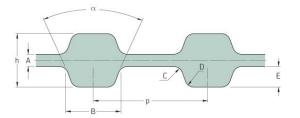

## PHG D-200-XL-037

| No. of teeth      | 100  |
|-------------------|------|
| Pitch length (in) | 20   |
| Pitch length (mm) | 508  |
| h = Height (mm)   | 3.05 |
| h = Height (in)   | 0.12 |
| Width (mm)        | 9.4  |
| Width (in)        | 0.37 |
| Sleeve (Y/N)      | N    |
|                   |      |