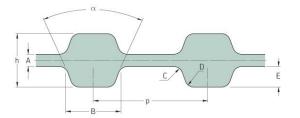

## PHG D-230-XL-037

| No. of teeth      | 115   |
|-------------------|-------|
| Pitch length (in) | 23    |
| Pitch length (mm) | 584.2 |
| h = Height (mm)   | 3.05  |
| h = Height (in)   | 0.12  |
| Width (mm)        | 9.4   |
| Width (in)        | 0.37  |
| Sleeve (Y/N)      | N     |
|                   |       |