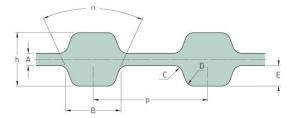

## PHG D-280-XL-031

| No. of teeth      | 140   |
|-------------------|-------|
| Pitch length (in) | 28    |
| Pitch length (mm) | 711.2 |
| h = Height (mm)   | 3.05  |
| h = Height (in)   | 0.12  |
| Width (mm)        | 7.87  |
| Width (in)        | 0.31  |
| Sleeve (Y/N)      | N     |
|                   |       |