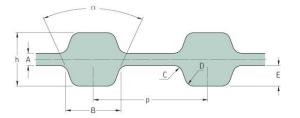

## PHG D-310-XL-037

| No. of teeth      | 155   |
|-------------------|-------|
| Pitch length (in) | 31    |
| Pitch length (mm) | 787.4 |
| h = Height (mm)   | 3.05  |
| h = Height (in)   | 0.12  |
| Width (mm)        | 9.4   |
| Width (in)        | 0.37  |
| Sleeve (Y/N)      | N     |
|                   |       |