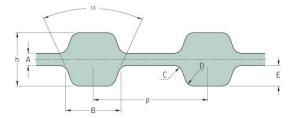

## PHG D-414-XL-037

| No. of teeth      | 207     |
|-------------------|---------|
| Pitch length (in) | 41.4    |
| Pitch length (mm) | 1051.56 |
| h = Height (mm)   | 3.05    |
| h = Height (in)   | 0.12    |
| Width (mm)        | 9.4     |
| Width (in)        | 0.37    |
| Sleeve (Y/N)      | N       |
|                   |         |