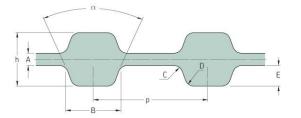

## PHG D-250-XL-025

| No. of teeth      | 125  |
|-------------------|------|
| Pitch length (in) | 25   |
| Pitch length (mm) | 635  |
| h = Height (mm)   | 3.05 |
| h = Height (in)   | 0.12 |
| Width (mm)        | 6.35 |
| Width (in)        | 0.25 |
| Sleeve (Y/N)      | Ν    |
|                   |      |