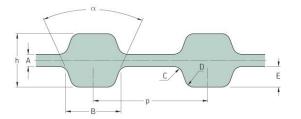

## PHG D-310-XL-025

| No. of teeth      | 155   |
|-------------------|-------|
| Pitch length (in) | 31    |
| Pitch length (mm) | 787.4 |
| h = Height (mm)   | 3.05  |
| h = Height (in)   | 0.12  |
| Width (mm)        | 6.35  |
| Width (in)        | 0.25  |
| Sleeve (Y/N)      | N     |
|                   |       |