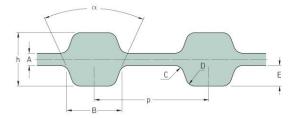

Belts Timing D-XL

## PHG D-70-XL-025



| No. of teeth      | 70    |
|-------------------|-------|
| Pitch length (in) | 7     |
| Pitch length (mm) | 177.8 |
| h = Height (mm)   | 3.05  |
| h = Height (in)   | 0.12  |
| Width (mm)        | 6.35  |
| Width (in)        | 0.25  |
| Sleeve (Y/N)      | N     |
|                   |       |

 ® SKF is a registered trademark of the SKF Group
© SKF Group 2012
The contents of this publication are the copyright of the publisher and may not be reproduced (even extracts) unless prior written permission is granted. Every care has been taken to ensure the accuracy of the information contained in this publication but no liability can be accepted for any loss or damage whether direct, indirect or consequential arising out of the use of the information contained herein.