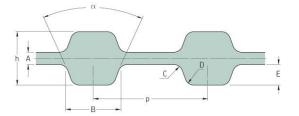

## PHG D-98-XL-025

| No. of teeth      | 98     |
|-------------------|--------|
| Pitch length (in) | 9.8    |
| Pitch length (mm) | 248.92 |
| h = Height (mm)   | 3.05   |
| h = Height (in)   | 0.12   |
| Width (mm)        | 6.35   |
| Width (in)        | 0.25   |
| Sleeve (Y/N)      | N      |
|                   |        |