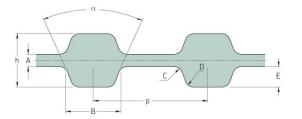

## PHG D-1032-XL-037

| No. of teeth      | 1032    |
|-------------------|---------|
| Pitch length (in) | 103.2   |
| Pitch length (mm) | 2621.28 |
| h = Height (mm)   | 3.05    |
| h = Height (in)   | 0.12    |
| Width (mm)        | 9.4     |
| Width (in)        | 0.37    |
| Sleeve (Y/N)      | N       |
|                   |         |