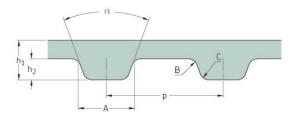

## PHG 200-H-100

| No. of teeth      | 40   |
|-------------------|------|
| Pitch length (in) | 20   |
| Pitch length (mm) | 508  |
| h1 = Height (mm)  | 4.3  |
| h = Height (in)   | 0.17 |
| Width (mm)        | 25.4 |
| Width (in)        | 1    |
| Sleeve (Y/N)      | N    |