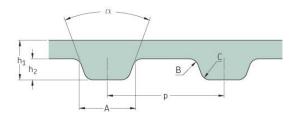

## PHG 225-H-300

| No. of teeth      | 45    |
|-------------------|-------|
| Pitch length (in) | 22.5  |
| Pitch length (mm) | 571.5 |
| h1 = Height (mm)  | 4.3   |
| h = Height (in)   | 0.17  |
| Width (mm)        | 76.2  |
| Width (in)        | 3     |
| Sleeve (Y/N)      | N     |
|                   |       |