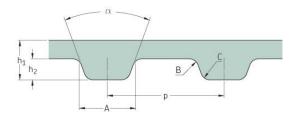

## PHG 300-H-150

| No. of teeth      | 60   |
|-------------------|------|
| Pitch length (in) | 30   |
| Pitch length (mm) | 762  |
| h1 = Height (mm)  | 4.3  |
| h = Height (in)   | 0.17 |
| Width (mm)        | 38.1 |
| Width (in)        | 1.5  |
| Sleeve (Y/N)      | N    |