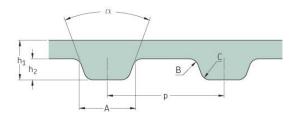

## PHG 340-H-100

| No. of teeth      | 68    |
|-------------------|-------|
| Pitch length (in) | 34    |
| Pitch length (mm) | 863.6 |
| h1 = Height (mm)  | 4.3   |
| h = Height (in)   | 0.17  |
| Width (mm)        | 25.4  |
| Width (in)        | 1     |
| Sleeve (Y/N)      | N     |