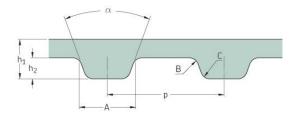

## PHG 350-H-150

| No. of teeth      | 70   |
|-------------------|------|
| Pitch length (in) | 35   |
| Pitch length (mm) | 889  |
| h1 = Height (mm)  | 4.3  |
| h = Height (in)   | 0.17 |
| Width (mm)        | 38.1 |
| Width (in)        | 1.5  |
| Sleeve (Y/N)      | N    |