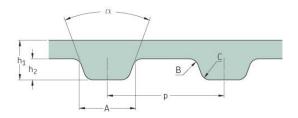

## PHG 350-H-200

| No. of teeth      | 70   |
|-------------------|------|
| Pitch length (in) | 35   |
| Pitch length (mm) | 889  |
| h1 = Height (mm)  | 4.3  |
| h = Height (in)   | 0.17 |
| Width (mm)        | 50.8 |
| Width (in)        | 2    |
| Sleeve (Y/N)      | N    |