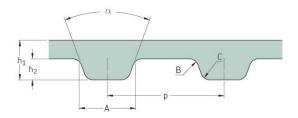

## PHG 390-H-150

| No. of teeth      | 78    |
|-------------------|-------|
| Pitch length (in) | 39    |
| Pitch length (mm) | 990.6 |
| h1 = Height (mm)  | 4.3   |
| h = Height (in)   | 0.17  |
| Width (mm)        | 38.1  |
| Width (in)        | 1.5   |
| Sleeve (Y/N)      | N     |