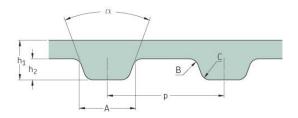

## PHG 410-H-150

| No. of teeth      | 82     |
|-------------------|--------|
| Pitch length (in) | 41     |
| Pitch length (mm) | 1041.4 |
| h1 = Height (mm)  | 4.3    |
| h = Height (in)   | 0.17   |
| Width (mm)        | 38.1   |
| Width (in)        | 1.5    |
| Sleeve (Y/N)      | N      |