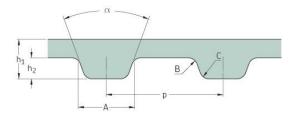

## PHG 445-H-200

| No. of teeth      | 89     |
|-------------------|--------|
| Pitch length (in) | 44.5   |
| Pitch length (mm) | 1130.3 |
| h1 = Height (mm)  | 4.3    |
| h = Height (in)   | 0.17   |
| Width (mm)        | 50.8   |
| Width (in)        | 2      |
| Sleeve (Y/N)      | N      |