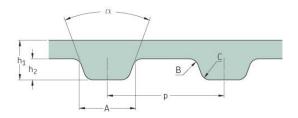

## PHG 450-H-100

| No. of teeth      | 90   |
|-------------------|------|
| Pitch length (in) | 45   |
| Pitch length (mm) | 1143 |
| h1 = Height (mm)  | 4.3  |
| h = Height (in)   | 0.17 |
| Width (mm)        | 25.4 |
| Width (in)        | 1    |
| Sleeve (Y/N)      | N    |
|                   |      |