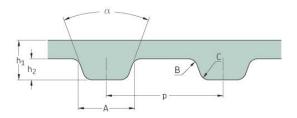

## PHG 460-H-200

| No. of teeth      | 92     |
|-------------------|--------|
| Pitch length (in) | 46     |
| Pitch length (mm) | 1168.4 |
| h1 = Height (mm)  | 4.3    |
| h = Height (in)   | 0.17   |
| Width (mm)        | 50.8   |
| Width (in)        | 2      |
| Sleeve (Y/N)      | N      |