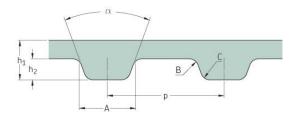

## PHG 485-H-100

| No. of teeth      | 97     |
|-------------------|--------|
| Pitch length (in) | 48.5   |
| Pitch length (mm) | 1231.9 |
| h1 = Height (mm)  | 4.3    |
| h = Height (in)   | 0.17   |
| Width (mm)        | 25.4   |
| Width (in)        | 1      |
| Sleeve (Y/N)      | N      |