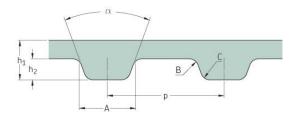

## PHG 515-H-100

| No. of teeth      | 103    |
|-------------------|--------|
| Pitch length (in) | 51.5   |
| Pitch length (mm) | 1308.1 |
| h1 = Height (mm)  | 4.3    |
| h = Height (in)   | 0.17   |
| Width (mm)        | 25.4   |
| Width (in)        | 1      |
| Sleeve (Y/N)      | N      |
|                   |        |