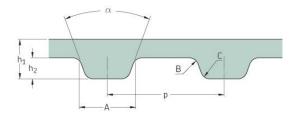

## PHG 540-H-150

|                   | 108    |
|-------------------|--------|
| No. of teeth      | 108    |
| Pitch length (in) | 54     |
| Pitch length (mm) | 1371.6 |
| h1 = Height (mm)  | 4.3    |
| h = Height (in)   | 0.17   |
| Width (mm)        | 38.1   |
| Width (in)        | 1.5    |
| Sleeve (Y/N)      | N      |