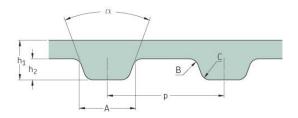

## PHG 770-H-200

| No. of teeth      | 154    |
|-------------------|--------|
| Pitch length (in) | 77     |
| Pitch length (mm) | 1955.8 |
| h1 = Height (mm)  | 4.3    |
| h = Height (in)   | 0.17   |
| Width (mm)        | 50.8   |
| Width (in)        | 2      |
| Sleeve (Y/N)      | N      |