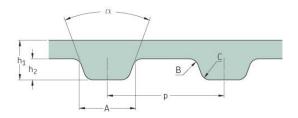

## PHG 770-H-300

| No. of teeth      | 154    |
|-------------------|--------|
| Pitch length (in) | 77     |
| Pitch length (mm) | 1955.8 |
| h1 = Height (mm)  | 4.3    |
| h = Height (in)   | 0.17   |
| Width (mm)        | 76.2   |
| Width (in)        | 3      |
| Sleeve (Y/N)      | N      |