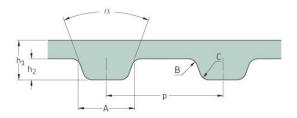

Belts Timing H

## PHG 800-H-200



| No. of teeth      | 160  |
|-------------------|------|
| Pitch length (in) | 80   |
| Pitch length (mm) | 2032 |
| h1 = Height (mm)  | 4.3  |
| h = Height (in)   | 0.17 |
| Width (mm)        | 50.8 |
| Width (in)        | 2    |
| Sleeve (Y/N)      | N    |

 ® SKF is a registered trademark of the SKF Group
© SKF Group 2012
The contents of this publication are the copyright of the publisher and may not be reproduced (even extracts) unless prior written permission is granted. Every care has been taken to ensure the accuracy of the information contained in this publication but no liability can be accepted for any loss or damage whether direct, indirect or consequential arising out of the use of the information contained herein.