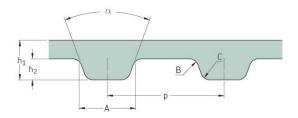

## PHG 810-H-100

| No. of teeth      | 162    |
|-------------------|--------|
| Pitch length (in) | 81     |
| Pitch length (mm) | 2057.4 |
| h1 = Height (mm)  | 4.3    |
| h = Height (in)   | 0.17   |
| Width (mm)        | 25.4   |
| Width (in)        | 1      |
| Sleeve (Y/N)      | N      |