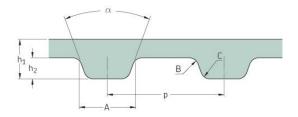

## PHG 950-H-150

| No. of teeth      | 190  |
|-------------------|------|
| Ditch longth (in) | 95   |
| Pitch length (in) | ,,,  |
| Pitch length (mm) | 2413 |
| • • •             | 1.2  |
| h1 = Height (mm)  | 4.3  |
| h = Height (in)   | 0.17 |
| • • •             |      |
| Width (mm)        | 38.1 |
| Width (in)        | 1.5  |
|                   |      |
| Sleeve (Y/N)      | Ν    |
|                   |      |