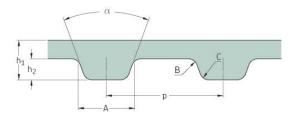

## PHG 985-H-200

| No. of teeth      | 197    |
|-------------------|--------|
| Pitch length (in) | 98.5   |
| Pitch length (mm) | 2501.9 |
| h1 = Height (mm)  | 4.3    |
| h = Height (in)   | 0.17   |
| Width (mm)        | 50.8   |
| Width (in)        | 2      |
| Sleeve (Y/N)      | N      |