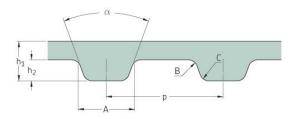

## PHG 1000-H-200

| No. of teeth      | 200  |
|-------------------|------|
| Pitch length (in) | 100  |
| Pitch length (mm) | 2540 |
| h1 = Height (mm)  | 4.3  |
| h = Height (in)   | 0.17 |
| Width (mm)        | 50.8 |
| Width (in)        | 2    |
| Sleeve (Y/N)      | N    |