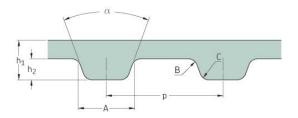

Belts Timing H

## PHG 1020-H-150



| No. of teeth      | 204    |
|-------------------|--------|
| Pitch length (in) | 102    |
|                   |        |
| Pitch length (mm) | 2590.8 |
| h1 = Height (mm)  | 4.3    |
|                   |        |
| h = Height (in)   | 0.17   |
| Width (mm)        | 38.1   |
|                   |        |
| Width (in)        | 1.5    |
|                   |        |
| Sleeve (Y/N)      | Ν      |
|                   |        |

 ® SKF is a registered trademark of the SKF Group
© SKF Group 2012
The contents of this publication are the copyright of the publisher and may not be reproduced (even extracts) unless prior written permission is granted. Every care has been taken to ensure the accuracy of the information contained in this publication but no liability can be accepted for any los