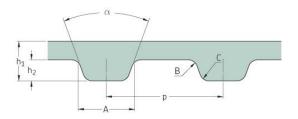

Belts Timing H

## PHG 1100-H-150



| No. of teeth      | 220  |
|-------------------|------|
| Pitch length (in) | 110  |
| Pitch length (mm) | 2794 |
| h1 = Height (mm)  | 4.3  |
| h = Height (in)   | 0.17 |
| Width (mm)        | 38.1 |
| Width (in)        | 1.5  |
| Sleeve (Y/N)      | N    |

 ® SKF is a registered trademark of the SKF Group
© SKF Group 2012
The contents of this publication are the copyright of the publisher and may not be reproduced (even extracts) unless prior written permission is granted. Every care has been taken to ensure the accuracy of the information contained in this publication but no liability can be accepted for any loss or damage whether direct, indirect or consequential arising out of the use of the information contained herein.